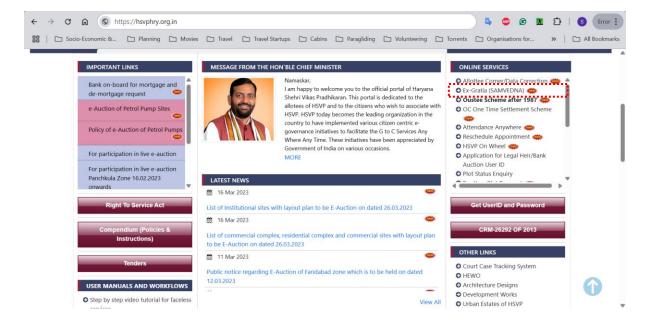

# Step 1: Click on Ex-Gratia (SAMVEDNA)

 Applicants must submit their application through the online service "Ex-Gratia (SAMVEDNA)" available on HSVP's official website www.hsvphry.org.in.