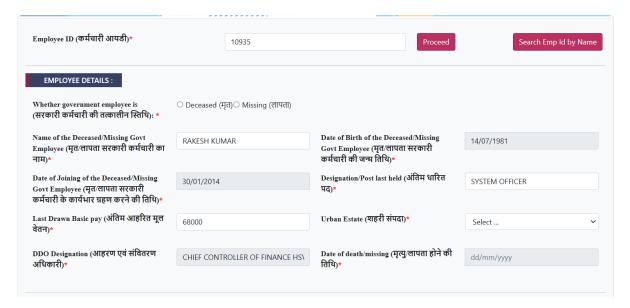

## Step 3: Verify data fetched from the HRMS database.

- The details will be retrieved using the deceased employee's ID from the HRMS system to ensure accurate data.
- The applicant must choose whether the employee is deceased or missing.
- These details include the name of the deceased/missing employee, date of birth, date of
  joining, designation, last drawn basic pay, DDO name, and the associated urban estate.