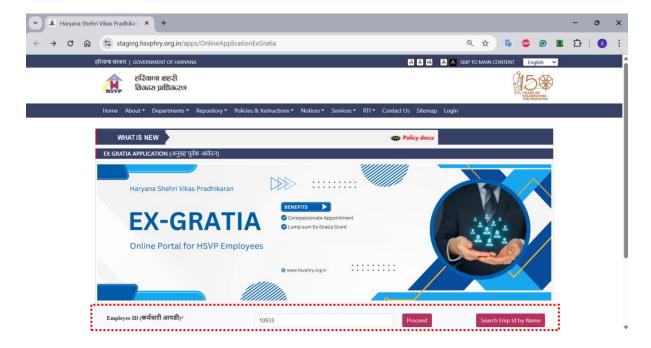

# Step 2: Use the deceased Employee ID to initiate the application process

 Applicants are required to enter the Employee ID or Name of the deceased employee to begin the application process.