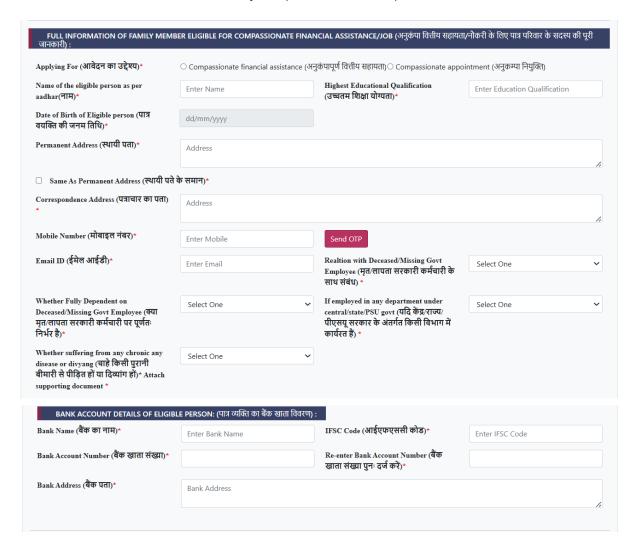

## Step 4: Provide details of the family member eligible for compensation

- Applicants must choose whether they want "Compassionate Financial Assistance" or "Compassionate Appointment" from the HSVP.
- Details of the family member eligible for compensation will be collected, including their name, educational qualifications, residential address, contact information, and bank account details.
- Applicants must verify the mobile numbers linked to their Aadhar numbers using an OTP to
  establish the relationship with the deceased or missing employee and for further
  communications.
- All fields marked with an asterisk (\*) are mandatory, and the application process cannot proceed unless these fields are accurately completed with the required information.