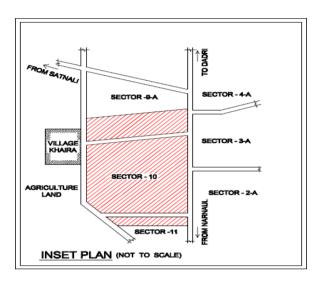

# HARYANA URBAN DEVELOPMENT AUTHORITY

invites applications for allotment of freehold Residential plots in

Sector-9-A, 10 & 11(P)

**HUDA** Building A Better Future

Haryana Urban Development Authority is a pioneer in Urban development. With a rich experience of more than 39 years in the field of development of urban estates and the trust built through allotment of over 2.48 lakh residential plots, HUDA is scaling new frontiers in the field of e-governance/computerization, adoption of environment friendly practices like rain-water harvesting, E.C.B.C., development of green areas etc., in its pursuit of providing better services to the allottees. HUDA now proudly announces setting up of new urban estates at Mahendragrh and presents free hold residential plots in Sector-9A, 10 & 11 (Part), Mahendragarh.